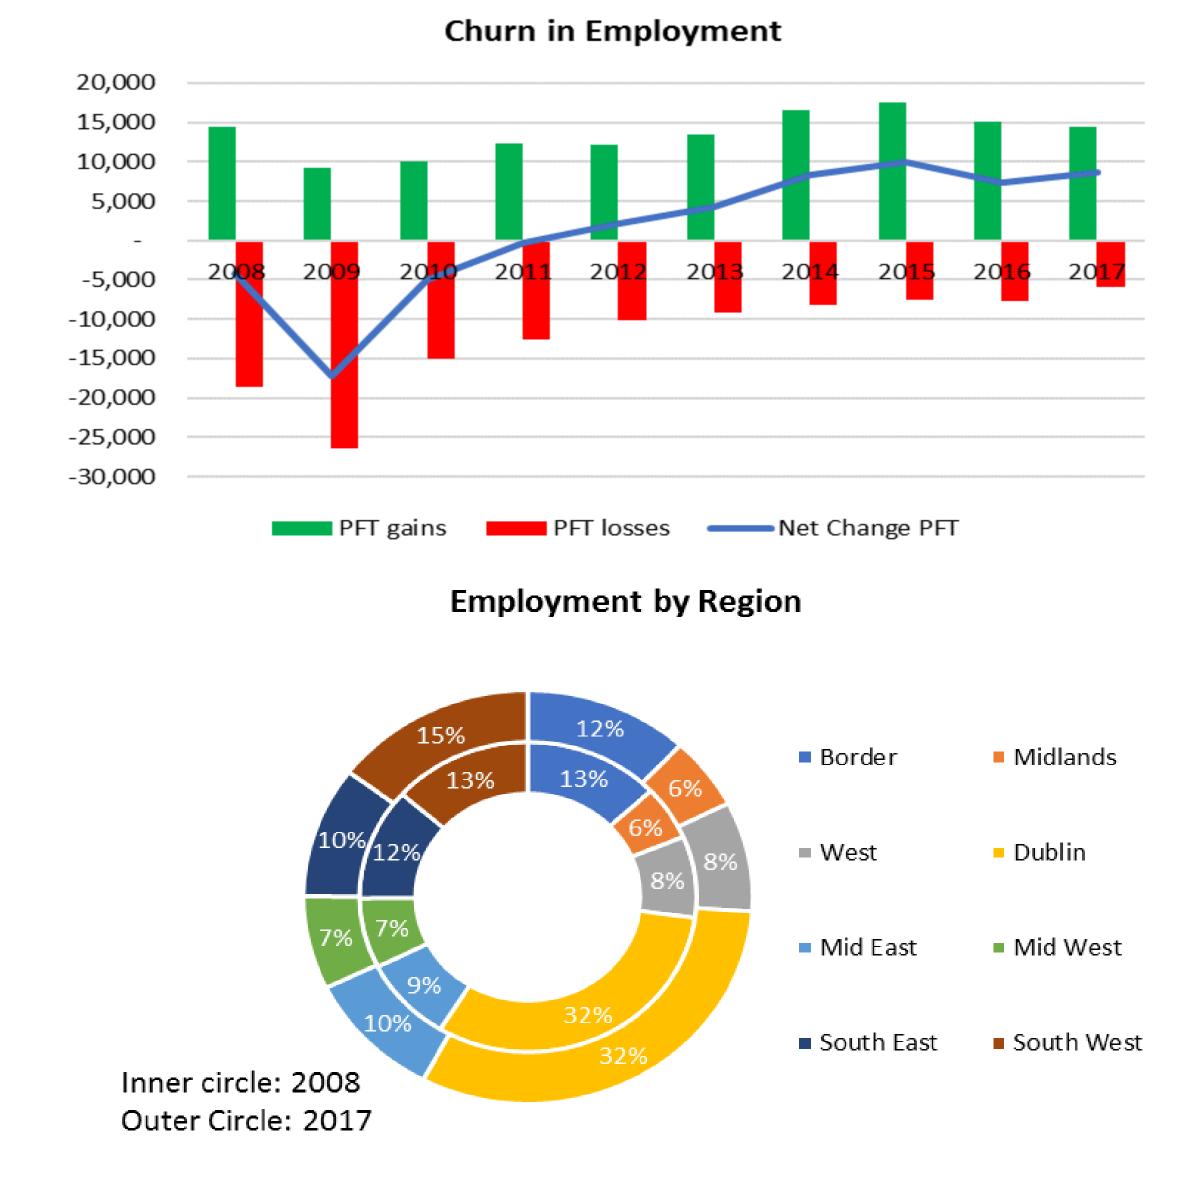

### Full-time Employment in All Agency Client Companies 2008-2017

#### Full time and part time employment – up 5.2% (21,165) on 2016

| • | Full time and other employment in all client firms was 428,031 | 50,0<br>40,0 |
|---|----------------------------------------------------------------|--------------|
|   |                                                                | 30,0         |
|   |                                                                | 20,0         |
| • | This accounts for 19.3% of total                               | 10,0         |
|   | employment in Ireland and                                      | -10,0        |
|   |                                                                | -20,0        |
|   | approximately 29% of business                                  | -30,0        |
|   | employment                                                     | -40,0        |
|   | епроупен                                                       | -50,0        |
|   |                                                                |              |

#### Total Employment by NUTS Region

Midlands

Dublin

Mid West

Growth in employment was ulletrecorded in all regions between 2008-2017, though the share of employment in each region changed

South West