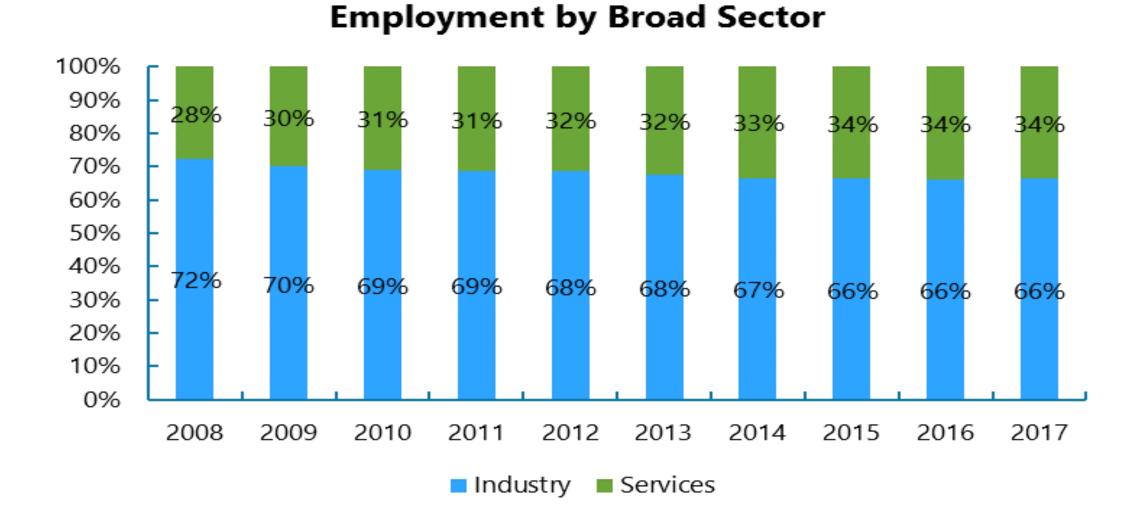

### Full-time Employment in All Agency Client Companies 2008-2017

#### Full time and part time employment – up 5.2% (21,165) on 2016

| • | Full time and other employment in all client firms was 428,031 | 50,0<br>40,0 |
|---|----------------------------------------------------------------|--------------|
|   |                                                                | 30,0         |
|   |                                                                | 20,0         |
| • | This accounts for 19.3% of total                               | 10,0         |
|   | employment in Ireland and                                      | -10,0        |
|   |                                                                | -20,0        |
|   | approximately 29% of business                                  | -30,0        |
|   | employment                                                     | -40,0        |
|   | епроупен                                                       | -50,0        |
|   |                                                                |              |