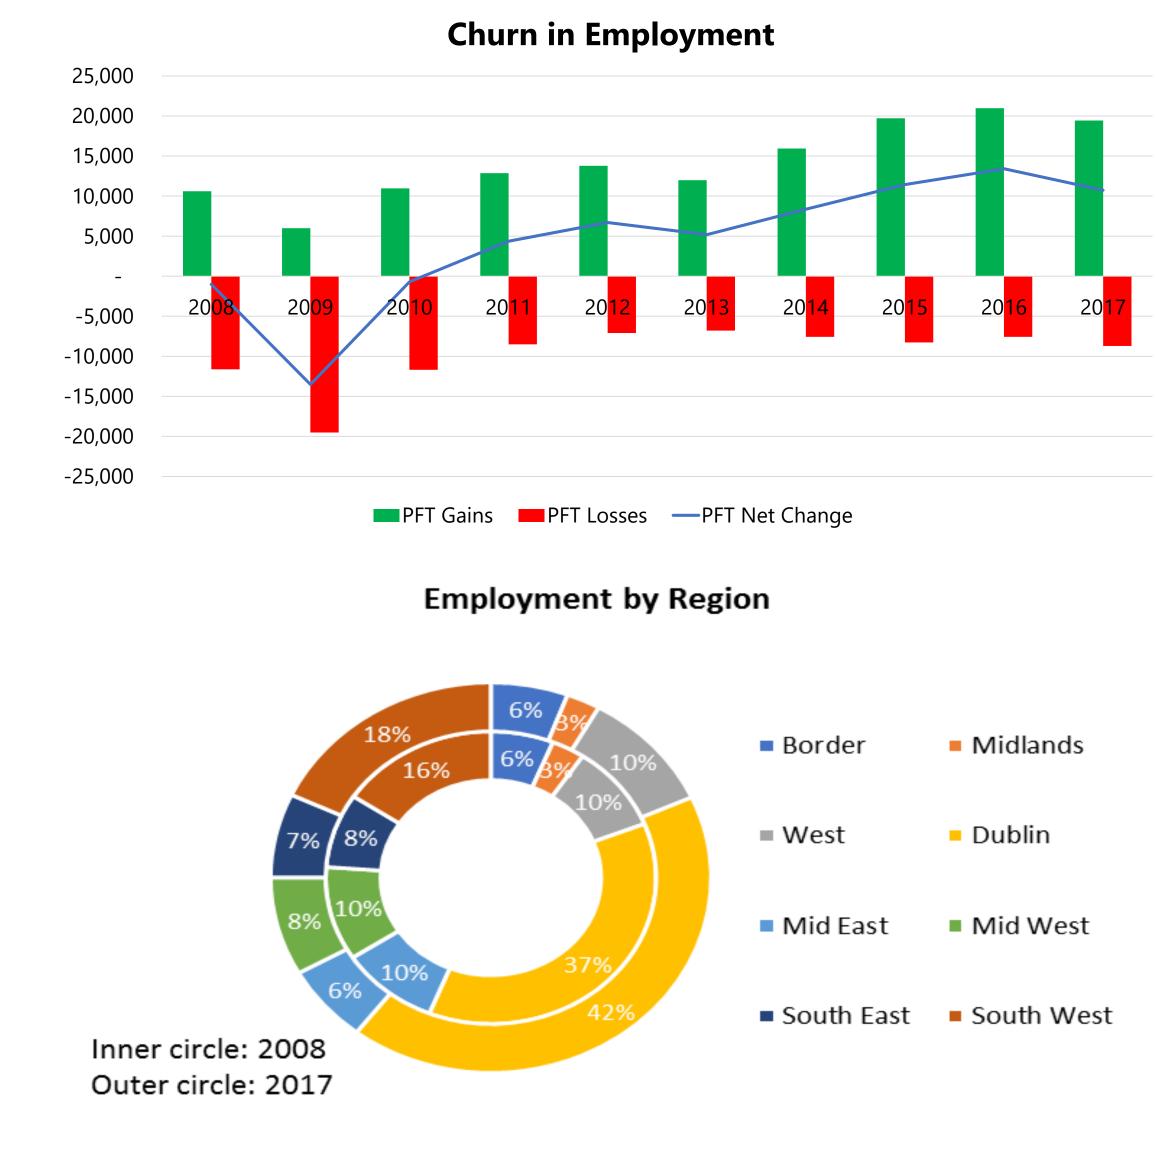

#### Total Employment by NUTS Region

Midlands

Dublin

Mid West

Growth in employment was ulletrecorded in all regions between 2008-2017, though the share of employment in each region changed

South West