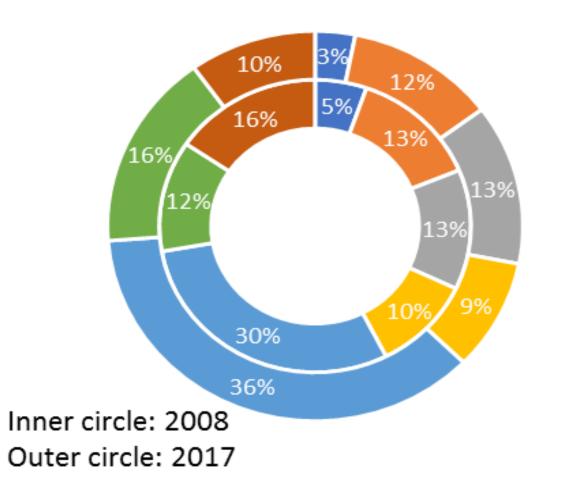

# Full-time Employment in Foreign-Owned Agency Client Companies 2008-2017

#### Full time and part time employment – 223,148 up 5.3% (11,208) on 2016

**Employment by Sector** 

- Food, Drink & Tobacco
- Chemicals
- Medical and dental instruments and supplies
- Computer, Electronic and Optical Equipment
- ICT Services
- Business, Financial and Other Services
- Rest