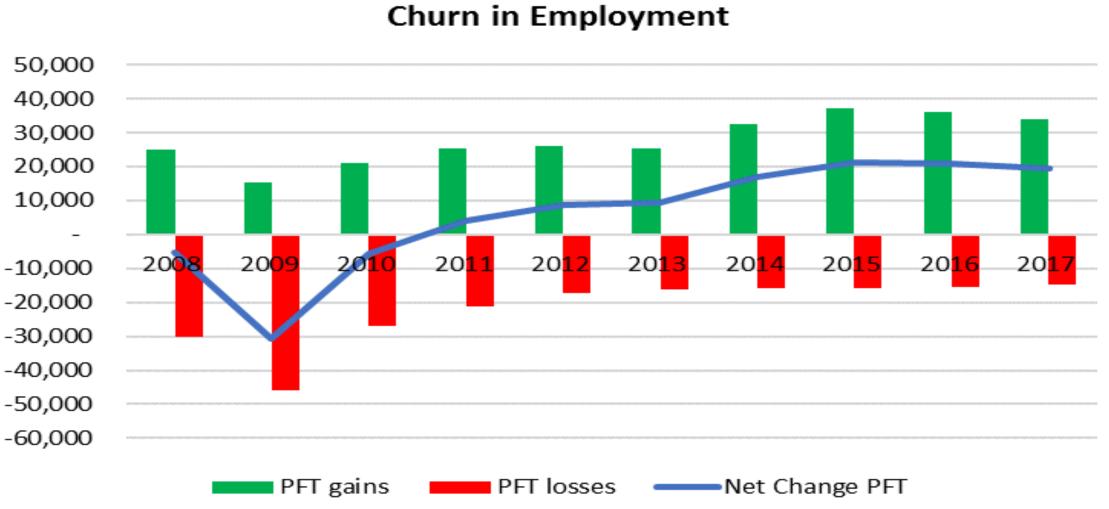

#### Full time and part time employment – up 5.2% (21,165) on 2016

| • | Full time and other employment in all client firms was 428,031 | 50,0<br>40,0 |
|---|----------------------------------------------------------------|--------------|
|   |                                                                | 30,0         |
|   |                                                                | 20,0         |
| • | This accounts for 19.3% of total                               | 10,0         |
|   | employment in Ireland and                                      | -10,0        |
|   |                                                                | -20,0        |
|   | approximately 29% of business                                  | -30,0        |
|   | employment                                                     | -40,0        |
|   | епроупен                                                       | -50,0        |
|   |                                                                |              |