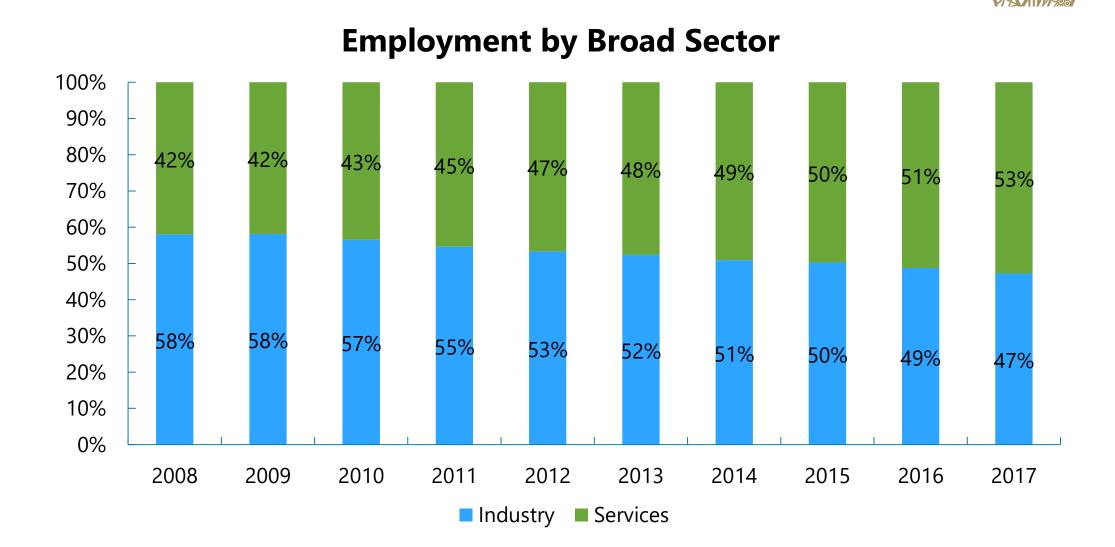

|
|   |                                                                | -20,0        |
|   | approximately 29% of business                                  | -30,0        |
|   | employment                                                     | -40,0        |
|   | епроупен                                                       | -50,0        |
|   |                                                                |              |

#### Total Employment by NUTS Region





Midlands

Dublin

Mid West

Growth in employment was ulletrecorded in all regions between 2008-2017, though the share of employment in each region changed

South West



# Full-time Employment in Foreign-Owned Agency Client Companies 2008-2017

#### Full time and part time employment – 223,148 up 5.3% (11,208) on 2016





**Employment by Sector** 



- Food, Drink & Tobacco
- Chemicals
- Medical and dental instruments and supplies
- Computer, Electronic and Optical Equipment
- ICT Services
- Business, Financial and Other Services
- Rest



# Full-time Employment in Irish-Owned Agency Client Companies 2008 - 2017



Full time and part time employment – 204,883 up 5.1% (9,907) on 2016





#### **Employment by Sector**

- 6% 14% 10% 17% 20% Inner circle: 2008 Outer Circle: 2017
- Basic and Fabricated Metal Products
- Construction, Energy, Water and Waste
- = Food, Drink & Tobacco
- Machinery and Equipment
- Medical and dental instruments and supplies
- Business, Financial & Other Services
- Information and Computer Services
- Rest