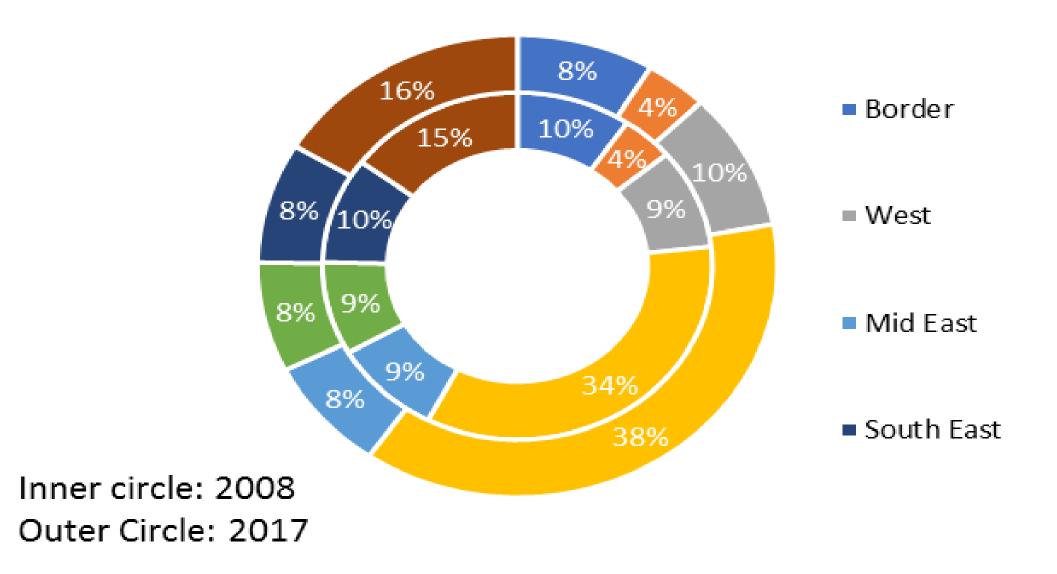

#### Total Employment by NUTS Region

Midlands

Dublin

Mid West

Growth in employment was ulletrecorded in all regions between 2008-2017, though the share of employment in each region changed

South West